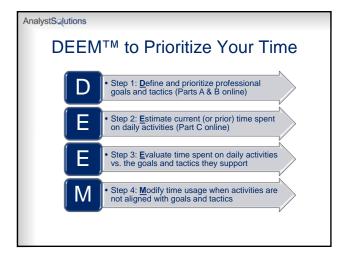

# **AnalystSalutions** Time Management Is Your **Primary Weapon**

- The 3 elements that can make a great analyst:
  - Superior intelligence
  - Superior firm resources

The Dark Side of Interruptions

• 2.1 hours per day