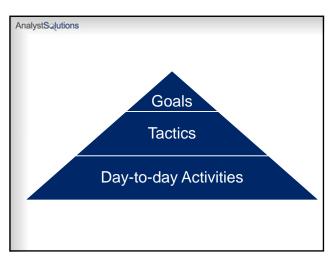

# **AnalystSalutions** Time Management Is Your **Primary Weapon**

- The 3 elements that can make a great analyst:
  - Superior intelligence
  - Superior firm resources

The Dark Side of Interruptions

• 2.1 hours per day