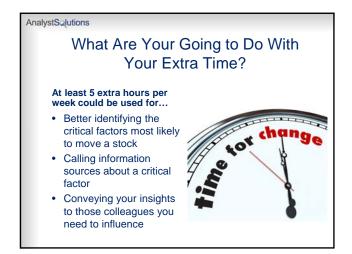

# **AnalystSalutions** Time Management Is Your **Primary Weapon**

- The 3 elements that can make a great analyst:
  - Superior intelligence
  - Superior firm resources

The Dark Side of Interruptions

• 2.1 hours per day