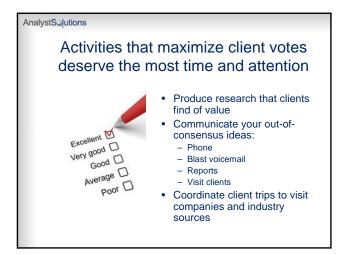

#### What Analysts Tell Me...

- "I cover too many stocks to come up with anything new"
- "There are too many demands on my time to come up with unique insights"
- "I'm spending too much time marketing to clients to do decent research"